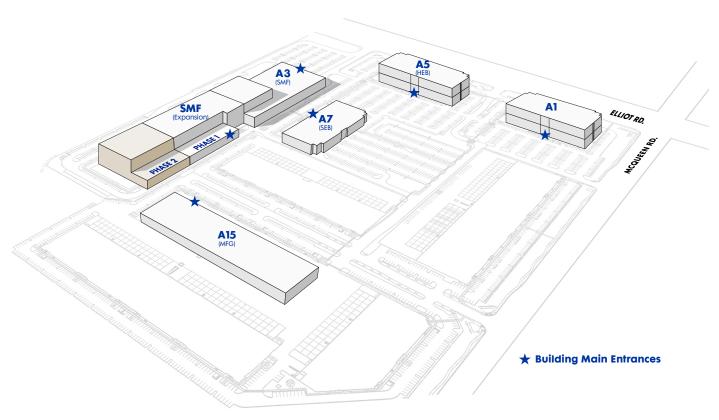

# Main Campus Buildings

#### **SMF (A3)**

Satellite Manufacturing Facility 1721 W. Elliot Road Gilbert, AZ 85233

### **HEB (A5)**

Headquarters & Engineering Building 1715 W. Elliot Road Gilbert, AZ 85233

#### (A1)

SSSD Building 1655 W. Elliot Road Gilbert, AZ 85233

### **SMF Expansion (A9)**

Satellite Manufacturing Facility Expansion Building

### **SEB (A7)**

Satellite Engineering Building 100 S McQueen Road Gilbert, AZ 85233

### (A15)

Factory Building 290 S. McQueen Road Gilbert, AZ 85233 SMF (A3)

HEB (A5)

SEB (A7)

SMF Expansion (A9)

Factory (A15)

northropgrumman.com