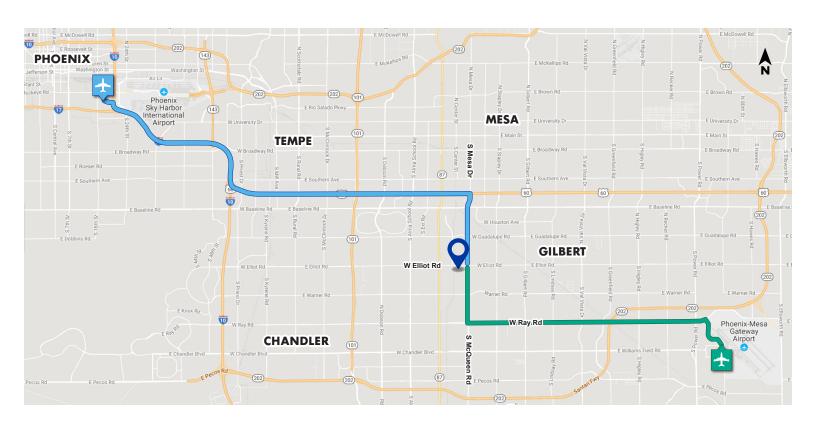

# Location and Directions

1715 W. Elliot Road • Gilbert, AZ 85233 • 480.355.7000

### **From Sky Harbor International Airport:**

- 1. Follow airport signage to get onto 1-10 East
- 2. Continue onto US-60 East using Exit 154
- 3. Take Exit 180 right for Mesa Dr/McQueen Rd
- 4. Turn right onto Elliot Rd
- 5. In 500 ft. turn left onto Space Place

### From Mesa Gateway Airport:

- 1. Head north on Sossoman Rd
- 2. Turn left onto Ray Rd
- 3. Turn right onto McQueen Rd
- 4. Turn left onto Elliot Rd
- 5. In 500 ft. turn left onto Space Place